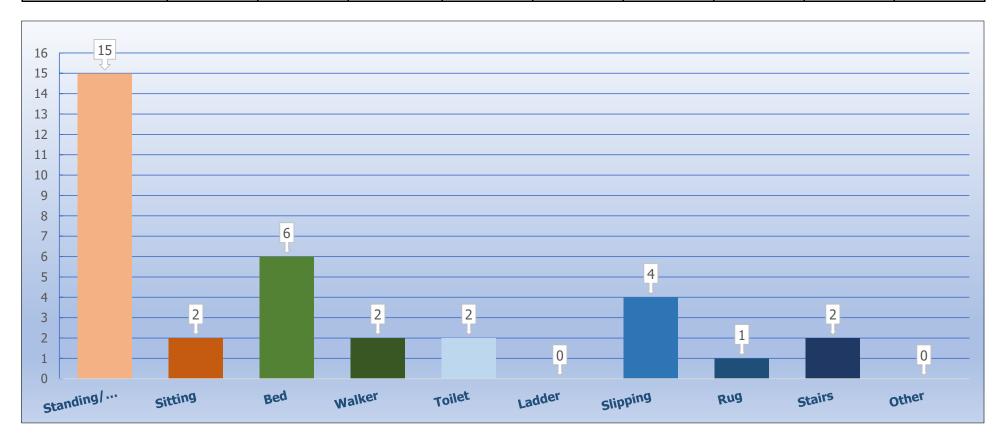

## **2023 Fall Types**

| Falling From:    |         |     |        |        |        |          |     |        |       |
|------------------|---------|-----|--------|--------|--------|----------|-----|--------|-------|
| Standing/Walking | Sitting | Bed | Walker | Toilet | Ladder | Slipping | Rug | Stairs | Other |
| 15               | 2       | 6   | 2      | 2      | 0      | 4        | 1   | 2      | 0     |