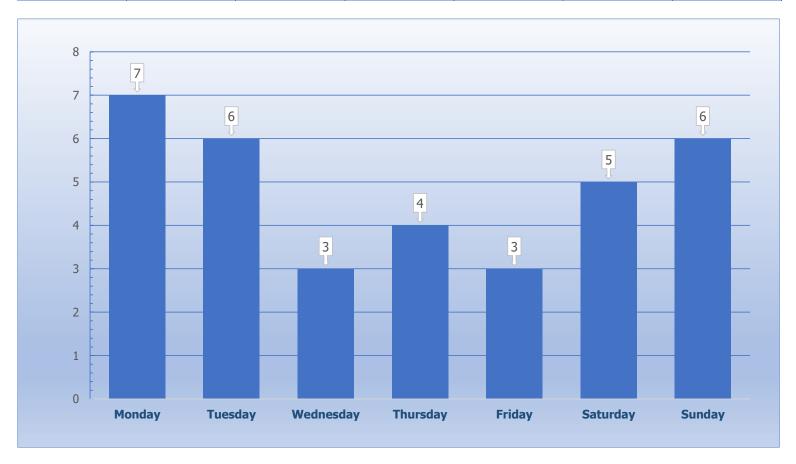

### Fall incidents per Day of the Week

| Monday | Tuesday | Wednesday | Thursday | Friday | Saturday | Sunday |
|--------|---------|-----------|----------|--------|----------|--------|
| 7      | 6       | 3         | 4        | 3      | 5        | 6      |