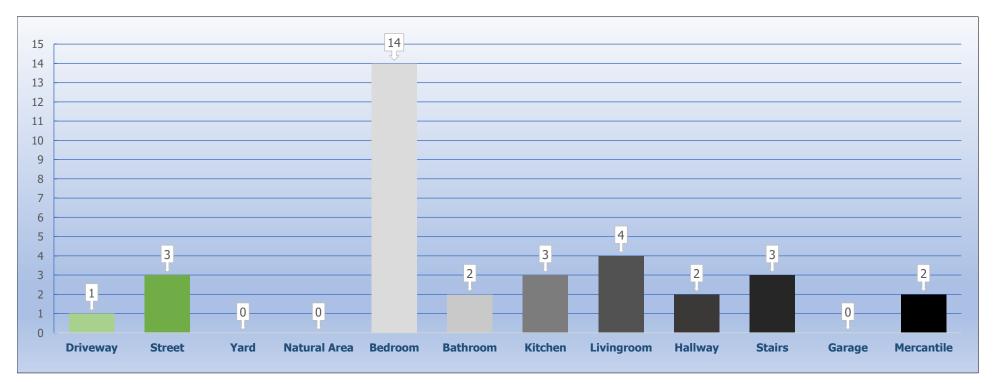

#### Falls Location

| Outside  |        |      |              | Inside  |          |         |            |         |        |        |            |
|----------|--------|------|--------------|---------|----------|---------|------------|---------|--------|--------|------------|
| Driveway | Street | Yard | Natural Area | Bedroom | Bathroom | Kitchen | Livingroom | Hallway | Stairs | Garage | Mercantile |
| 1        | 3      | 0    | 0            | 14      | 2        | 3       | 4          | 2       | 3      | 0      | 2          |