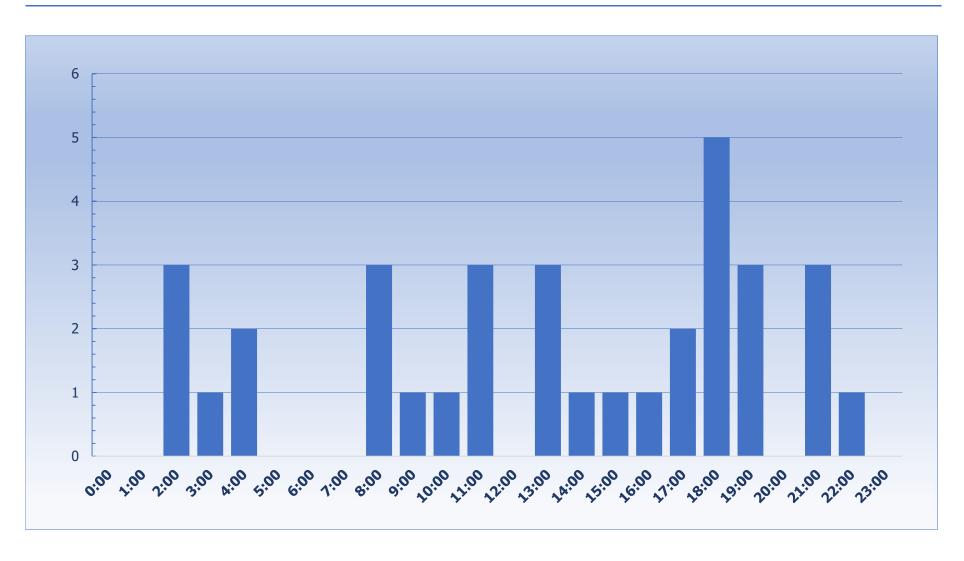

# Falls Demographic

| Female | Male | Age   | Age   | Age   | Age |
|--------|------|-------|-------|-------|-----|
|        |      | 35-50 | 51-65 | 66-80 | 81- |
| 21     | 13   | 0     | 5     | 19    | 10  |



### Fall incidents per Day of the Week

| Monday | Tuesday | Wednesday | Thursday | Friday | Saturday | Sunday |
|--------|---------|-----------|----------|--------|----------|--------|
| 7      | 6       | 3         | 4        | 3      | 5        | 6      |



# Fall Incidents by Time of Day



#### Falls Location

| Outside  |        |      |              | Inside  |          |         |            |         |        |        |            |
|----------|--------|------|--------------|---------|----------|---------|------------|---------|--------|--------|------------|
| Driveway | Street | Yard | Natural Area | Bedroom | Bathroom | Kitchen | Livingroom | Hallway | Stairs | Garage | Mercantile |
| 1        | 3      | 0    | 0            | 14      | 2        | 3       | 4          | 2       | 3      | 0      | 2          |



## **2023 Fall Types**

| Falling From:    |         |     |        |        |        |          |     |        |       |
|------------------|---------|-----|--------|--------|--------|----------|-----|--------|-------|
| Standing/Walking | Sitting | Bed | W