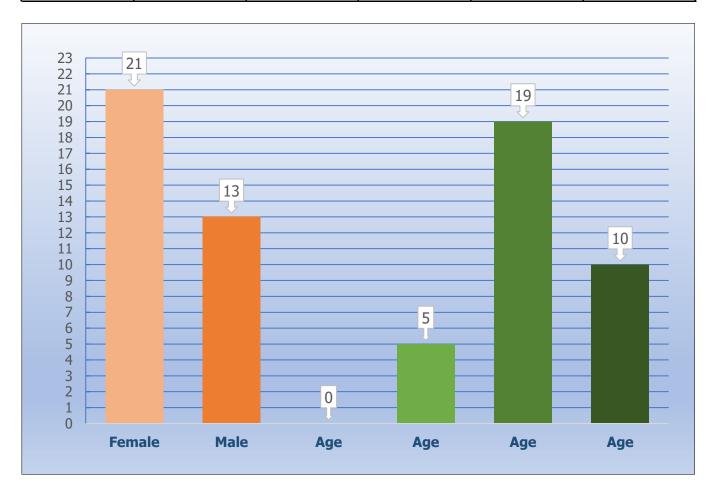

# Falls Demographic

| Female | Male | Age   | Age   | Age   | Age |
|--------|------|-------|-------|-------|-----|
|        |      | 35-50 | 51-65 | 66-80 | 81- |
| 21     | 13   | 0     | 5     | 19    | 10  |