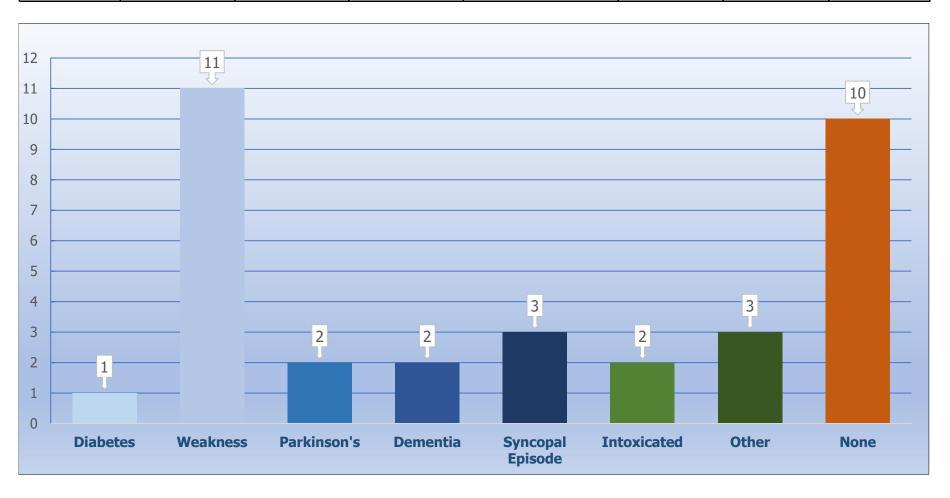

### 2023 Medical

| Falling Due To: |                                                                            |   |   |   |   |   |    |  |  |  |
|-----------------|----------------------------------------------------------------------------|---|---|---|---|---|----|--|--|--|
| Diabetes        | etes Weakness Parkinson's Dementia Syncopal Episode Intoxicated Other None |   |   |   |   |   |    |  |  |  |
| 1               | 11                                                                         | 2 | 2 | 3 | 2 | 3 | 10 |  |  |  |