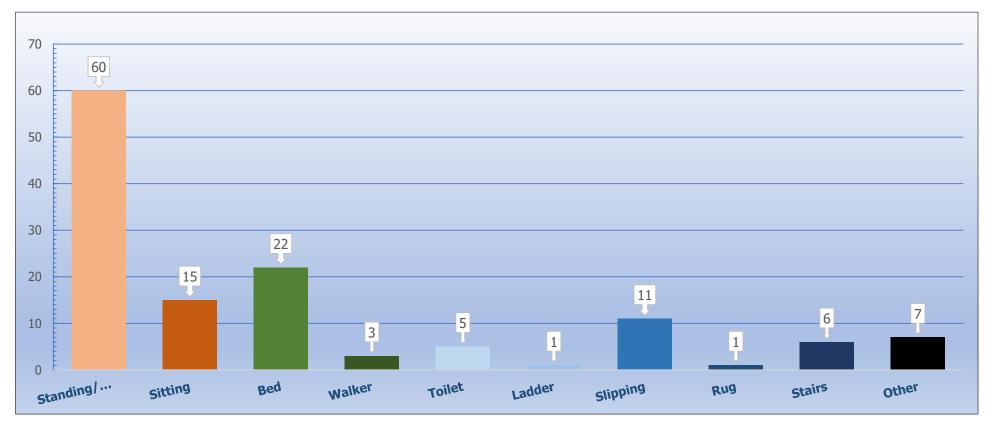

## **2023 Fall Types**

| Falling From:    |         |     |        |        |        |          |     |        |       |
|------------------|---------|-----|--------|--------|--------|----------|-----|--------|-------|
| Standing/Walking | Sitting | Bed | Walker | Toilet | Ladder | Slipping | Rug | Stairs | Other |
| 60               | 15      | 22  | 3      | 5      | 1      | 11       | 1   | 6      | 7     |

Stats for January 1, 2023 - December 31, 2023