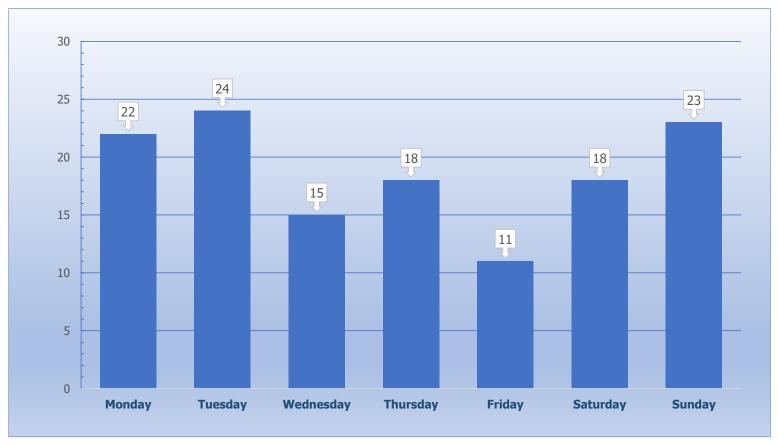

### **2023** Fall incidents per Day of the Week

| Monday | Tuesday | Wednesday | Thursday | Friday | Saturday | Sunday |
|--------|---------|-----------|----------|--------|----------|--------|
| 22     | 24      | 15        | 18       | 11     | 18       | 23     |

Stats for January 1, 2023 - December 31, 2023