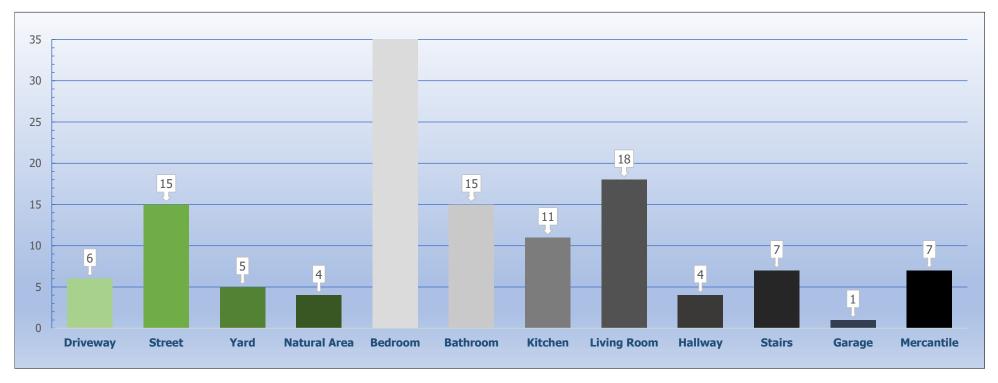

#### **2023** Falls Location

| Outside  |        |      |              | Inside  |          |         |             |         |        |        |            |
|----------|--------|------|--------------|---------|----------|---------|-------------|---------|--------|--------|------------|
| Driveway | Street | Yard | Natural Area | Bedroom | Bathroom | Kitchen | Living Room | Hallway | Stairs | Garage | Mercantile |
| 6        | 15     | 5    | 4            | 38      | 15       | 11      | 18          | 4       | 7      | 1      | 7          |