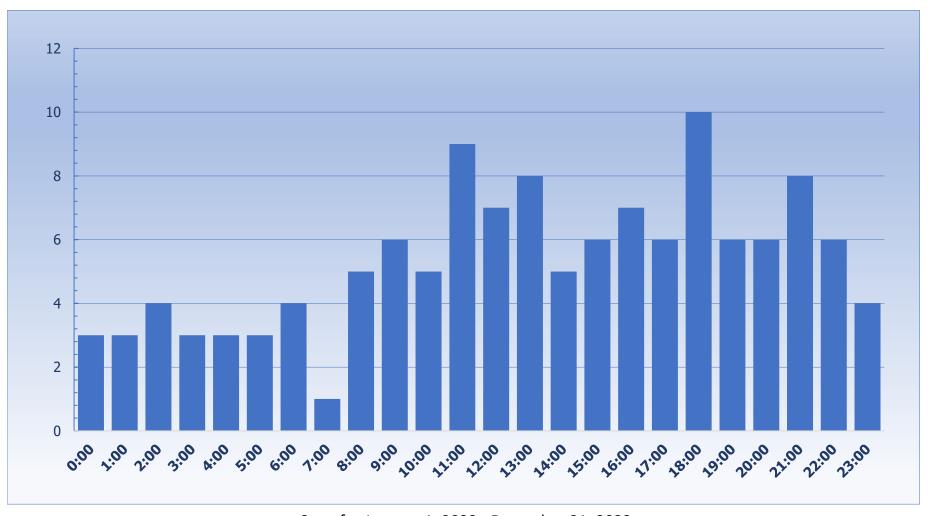

# **2023** Fall Incidents by Time of Day

Stats for January 1, 2023 - December 31, 2023