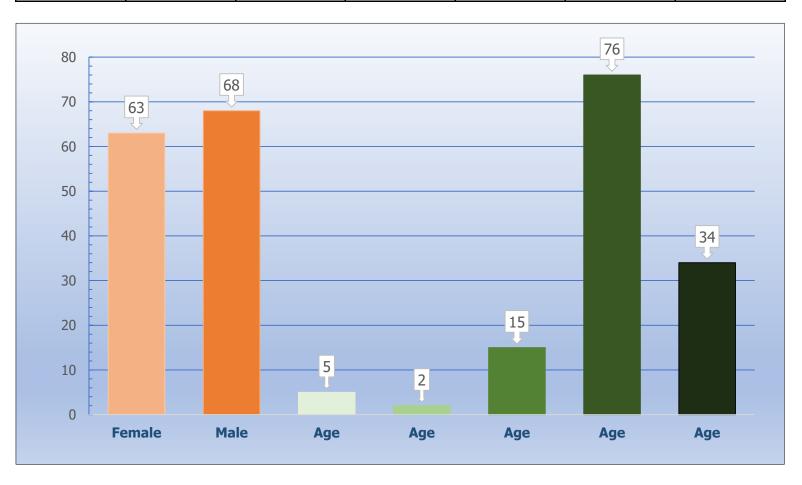

# Falls Demographic

| Female | Male | Age    | Age   | Age   | Age   | Age |
|--------|------|--------|-------|-------|-------|-----|
|        |      | 0 - 34 | 35-50 | 51-65 | 66-80 | 81- |
| 63     | 68   | 5      | 2     | 15    | 76    | 34  |