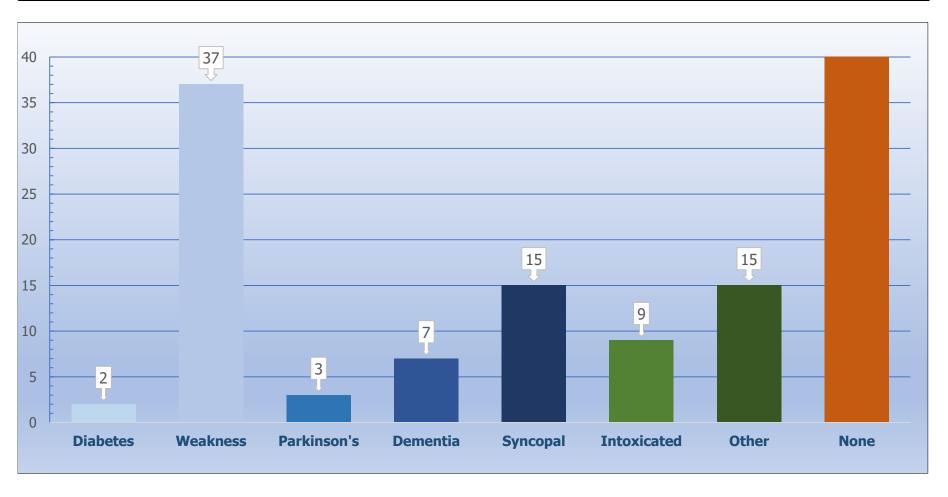

### 2023 Medical

| 0        |          |             |          |          |             |       |      |  |  |  |
|----------|----------|-------------|----------|----------|-------------|-------|------|--|--|--|
| Diabetes | Weakness | Parkinson's | Dementia | Syncopal | Intoxicated | Other | None |  |  |  |
| 2        | 37       | 3           | 7        | 15       | 9           | 15    | 43   |  |  |  |