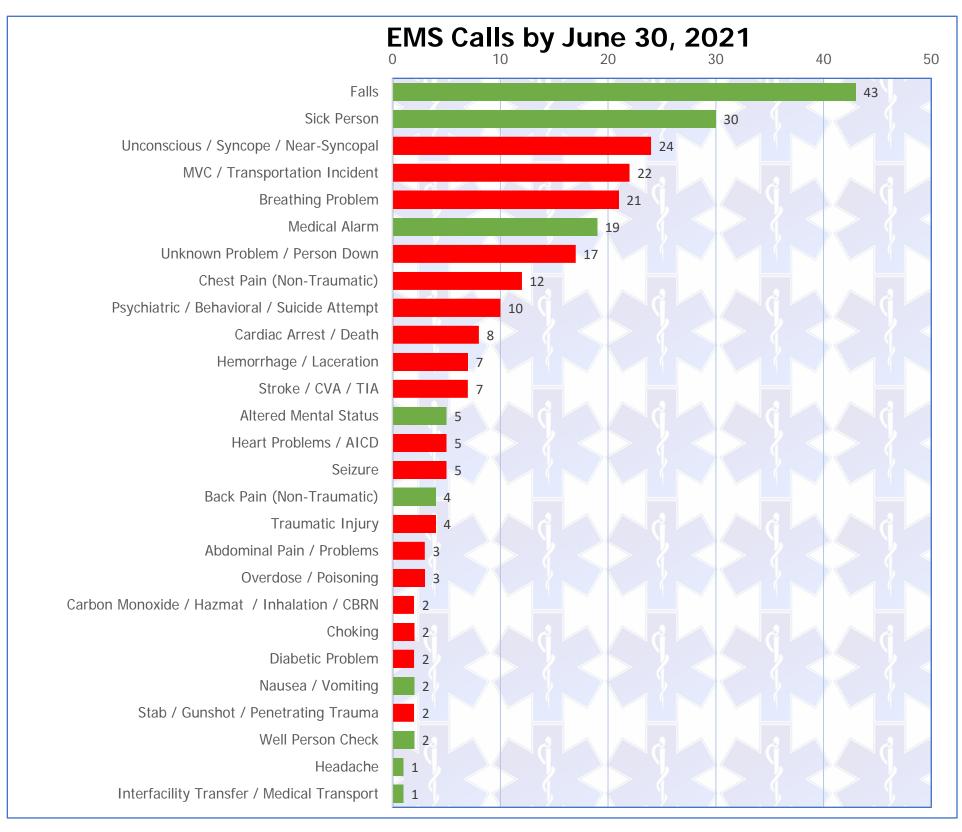

### 9. Fire Chief Comments:

- A. Incident Reports / Calls to Date / Overlapping Calls
  - 1. Incident report statistics year to date were reviewed 329 incidents year to date.
  - 2. 6:05 average response time year to date
  - 3. Road Construction / MVI Increases