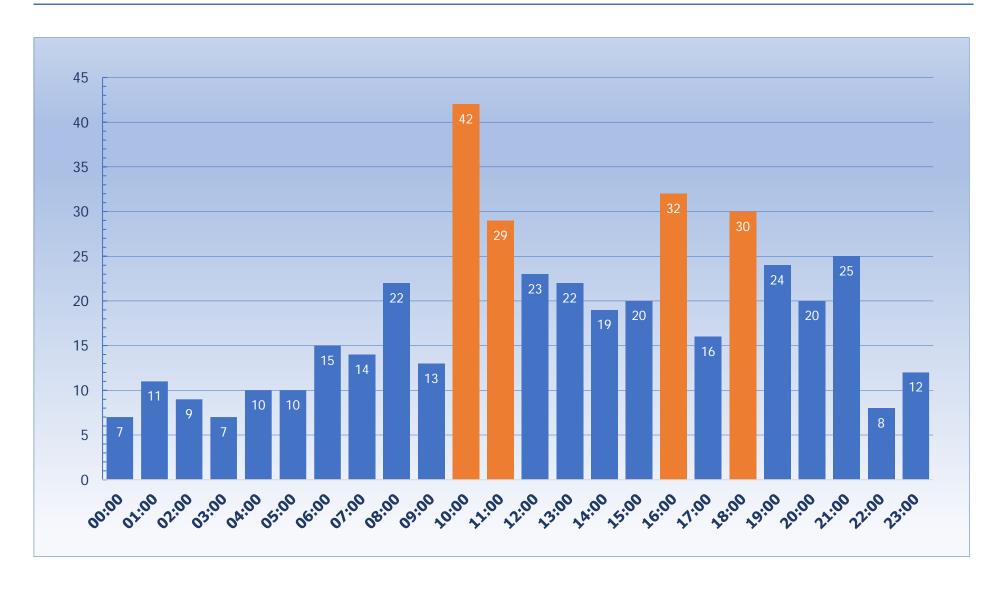

### 9. Fire Chief Comments:

- A. Incident Reports / Calls to Date / Overlapping Calls
  - 1. Incident report statistics year to date were reviewed 329 incidents year to date.
  - 2. 6:05 average response time year to date
  - 3. Road Construction / MVI Increases