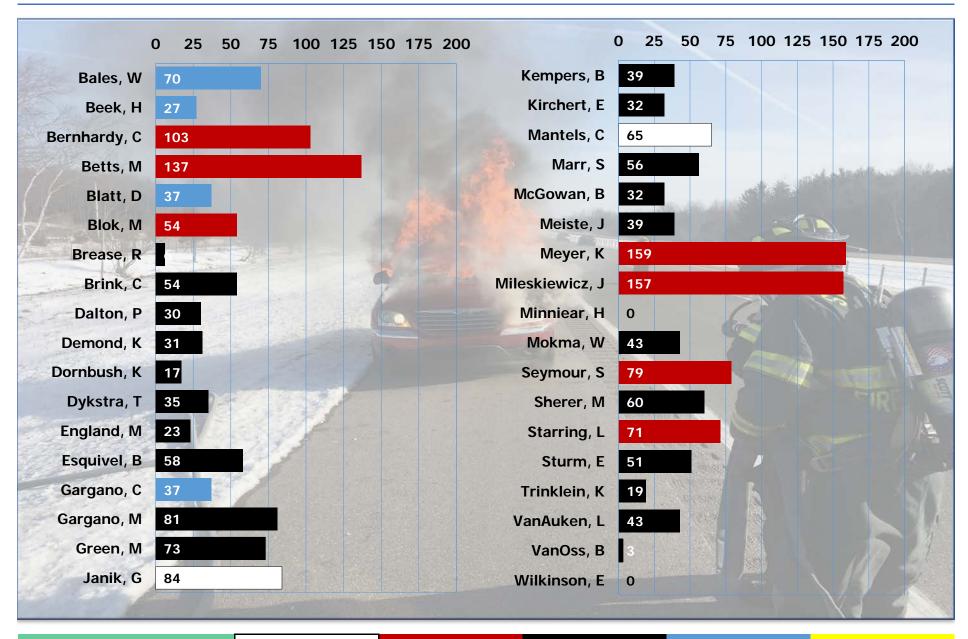

### 9. Fire Chief Comments:

- A. Incident Reports / Calls to Date / Overlapping Calls
  - 1. Incident report statistics year to date were reviewed 329 incidents year to date.
  - 2. 6:05 average response time year to date
  - 3. Road Construction / MVI Increases