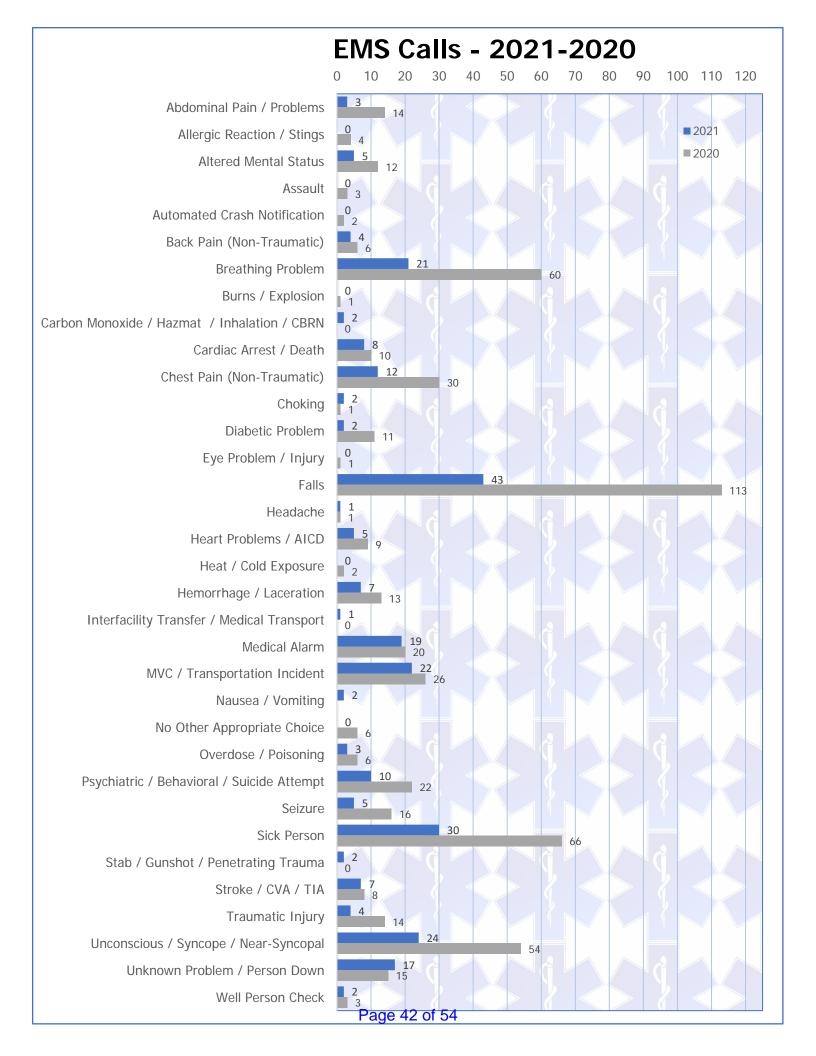

### 9. Fire Chief Comments:

- A. Incident Reports / Calls to Date / Overlapping Calls
  - 1. Incident report statistics year to date were reviewed 329 incidents year to date.
  - 2. 6:05 average response time year to date
  - 3. Road Construction / MVI Increases