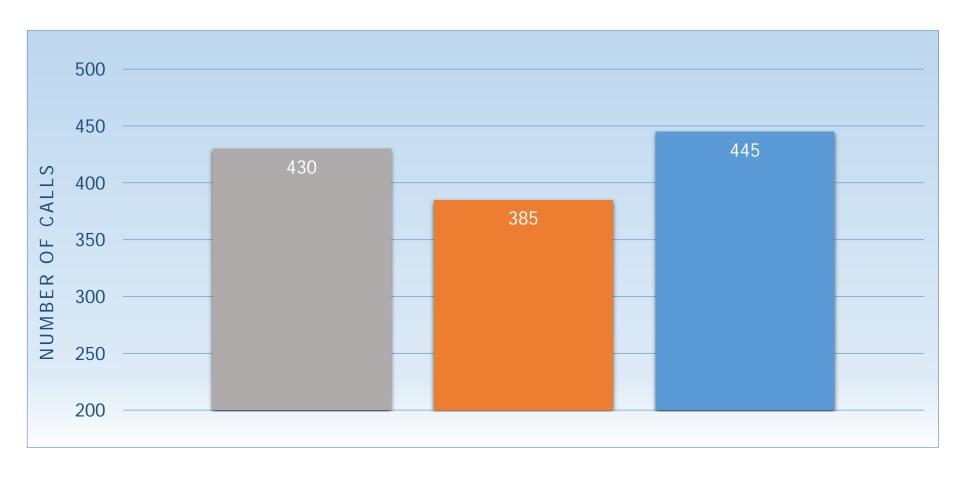

| 58  | 49  | 40  | 40  | 34  | 555   |
| 2004    | 41  | 28  | 34  | 34  | 51  | 45  | 50            | 48  | 46  | 51  | 30  | 41  | 499   |
| 2003    | 25  | 30  | 35  | 36  | 54  | 61  | 55            | 63  | 39  | 35  | 39  | 45  | 517   |
| 2002    | 36  | 27  | 41  | 35  | 35  | 54  | 62            | 65  | 53  | 44  | 36  | 30  | 518   |
| 2001    | 29  | 33  | 38  | 38  | 46  | 51  | 69            | 43  | 46  | 43  | 34  | 28  | 498   |
| 2000    | 44  | 40  | 44  | 50  | 42  | 48  | 64            | 38  | 41  | 42  | 46  | 45  | 544   |
| 1999    | 32  | 34  | 31  | 31  | 37  | 37  | 41            | 40  | 31  | 39  | 31  | 31  | 415   |
| Average | 47  | 43  | 47  | 46  | 58  | 64  | 82<br>8 of 54 | 68  | 57  | 54  | 45  | 47  | 645   |

# 2019-2021 Incident Comparison



| Year | June 30 | +/-  | +/-%   |
|------|---------|------|--------|
| 2021 | 430     | 45   | 11.7   |
| 2020 | 385     | (60) | (13.5) |
| 2019 | 445     |      |        |

# **2021** Incidents per Day of the Week

| Monday | Tuesday | Wednesday | Thursday | Friday | Saturday | Sunday |
|--------|---------|-----------|----------|--------|----------|--------|
| 64     | 79      | 60        | 57       | 58     | 50       | 62     |



# 2021 Incidents by Time of Day



# **2021 Overlapping Incidents YTD**

[Another emergency incident that requires fire department response that occurs within the time frame of a previous emergency incident.]

| Year | JAN | FEB | MAR | APRIL | MAY | JUNE | JULY | AUG | SEPT | OCT | NOV | DEC | TOTAL |
|------|-----|-----|-----|-------|-----|------|------|