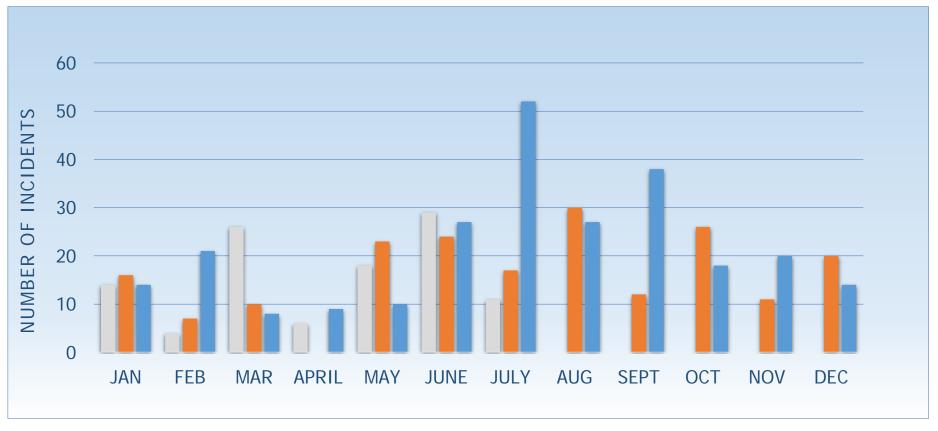

### 9. Fire Chief Comments:

- A. Incident Reports / Calls to Date / Overlapping Calls
  - 1. Incident report statistics year to date were reviewed 329 incidents year to date.
  - 2. 6:05 average response time year to date
  - 3. Road Construction / MVI Increases

    Article was discussed and reviewed, including MDOT rumble strips.
- **B.** Community Risk Reduction
  - 1. State of Michigan experienced 59 fire fatalities in 54 fires year to date for 2021.
  - 2. The Fire District hosted "Sleep in Heavenly Peace" event building bunkbeds for children.
  - 3. Rental Inspections / Business Fire & Life Safety Surveys / Plan Reviews
  - 4. HB4722 & SB 446 Short Term Rentals