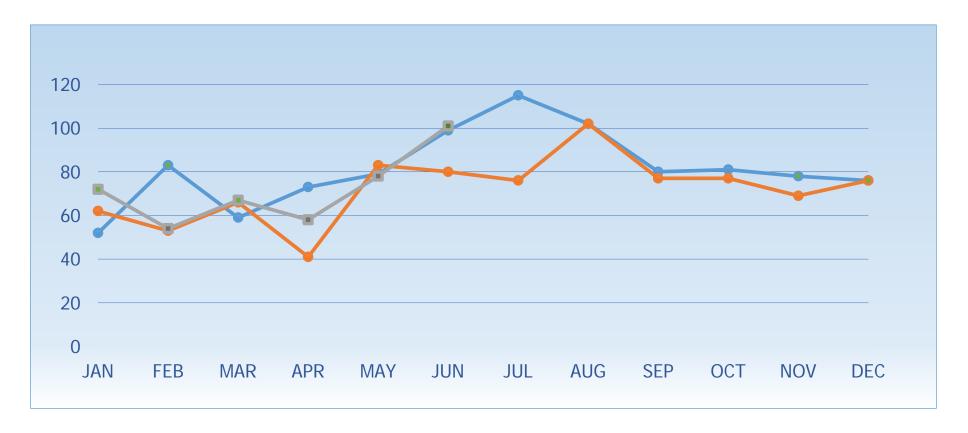

control.

- ❖ Location of calls shows Township counts for 43%, compared to Douglas and Saugatuck City at 28%.
- Our response time for May has gone up again to 5:58. June showed 73 emergent calls (lights and siren) a very high number compared to previous months and years. Page 15 of 54

# **2021 Incidents by Month**

[Green is an all-time high month]

| YEAR | JAN | FEB | MAR | APR | MAY | JUN | JUL | AUG | SEP | OCT | NOV | DEC | TOTAL |
|------|-----|-----|-----|-----|-----|-----|-----|-----|-----|-----|-----|-----|-------|
| 2021 | 72  | 54  | 67  | 58  | 78  | 101 |     |     |     |     |     |     | 430   |
| 2020 | 62  | 53  | 66  | 41  | 83  | 80  | 76  | 102 | 77  | 77  | 69  | 76  | 862   |
| 2019 | 52  | 83  | 59  | 73  | 79  | 99  | 115 | 102 | 80  | 81  | 78  | 76  | 977   |



# 2011-21 Incidents by month

| YEAR    | JAN | FEB | MAR | APR | MAY | JUN | JUL | AUG | SEP | ОСТ | NOV | DEC | TOTAL |
|---------|-----|-----|-----|-----|-----|-----|-----|-----|-----|-----|-----|-----|-------|
| 2021    | 72  | 54  | 67  | 58  | 78  | 101 |     |     |     |     |     |     | 430   |
| 2020    | 62  | 53  | 66  | 41  | 83  | 80  | 76  | 102 | 77  | 77  | 69  | 76  | 862   |
| 2019    | 52  | 83  | 59  | 73  | 79  | 99  | 115 | 102 | 80  | 81  | 78  | 76  | 977   |
| 2018    | 61  | 58  | 55  | 79  | 85  | 94  | 103 | 101 | 83  | 77  | 52  | 59  | 907   |
| 2017    | 54  | 35  | 62  | 51  | 68  | 89  | 116 | 76  | 66  | 91  | 48  | 57  | 813   |
| 2016    | 47  | 51  | 53  | 64  | 76  | 95  | 113 | 105 | 82  | 64  | 60  | 65  | 875   |
| 2015    | 57  | 61  | 50  | 50