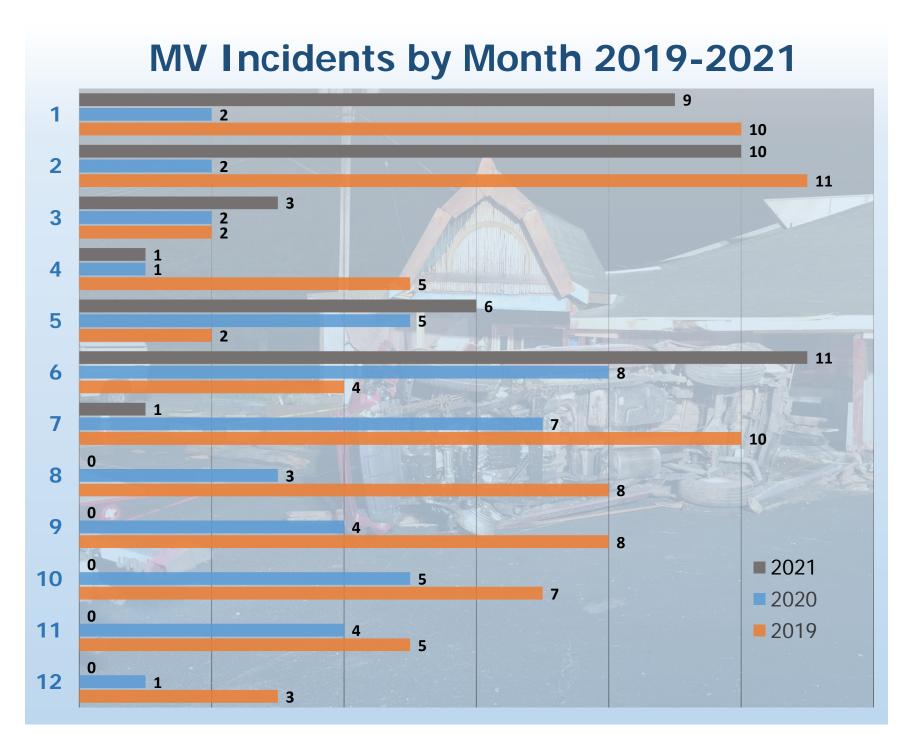

### 9. Fire Chief Comments:

- A. Incident Reports / Calls to Date / Overlapping Calls
  - 1. Incident report statistics year to date were reviewed 329 incidents year to date.
  - 2. 6:05 average response time year to date
  - 3. Road Construction / MVI Increases