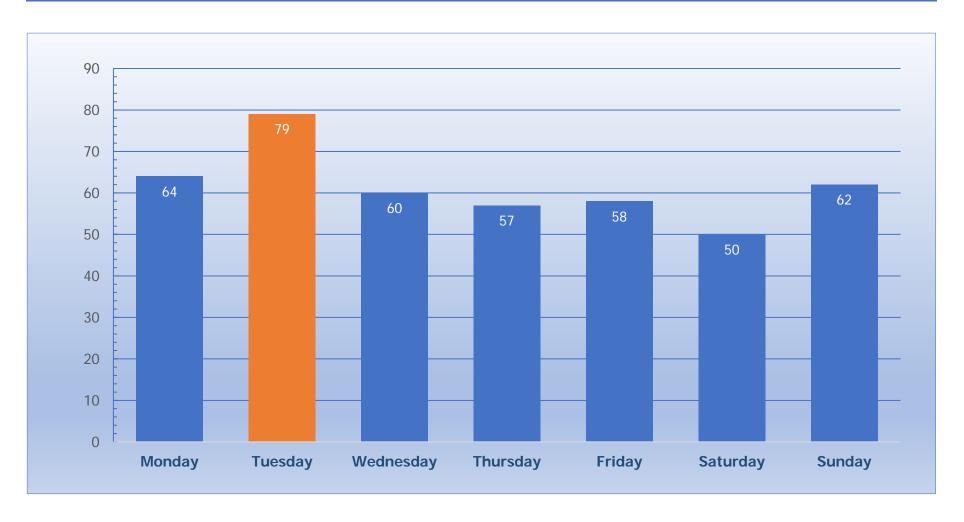

34  | 28  | 498   |
| 2000    | 44  | 40  | 44  | 50  | 42  | 48  | 64            | 38  | 41  | 42  | 46  | 45  | 544   |
| 1999    | 32  | 34  | 31  | 31  | 37  | 37  | 41            | 40  | 31  | 39  | 31  | 31  | 415   |
| Average | 47  | 43  | 47  | 46  | 58  | 64  | 82<br>8 of 54 | 68  | 57  | 54  | 45  | 47  | 645   |

# 2019-2021 Incident Comparison



| Year | June 30 | +/-  | +/-%   |
|------|---------|------|--------|
| 2021 | 430     | 45   | 11.7   |
| 2020 | 385     | (60) | (13.5) |
| 2019 | 445     |      |        |

# **2021** Incidents per Day of the Week

| Monday | Tuesday | Wednesday | Thursday | Friday | Saturday | Sunday |
|--------|---------|-----------|----------|--------|----------|--------|
| 64     | 79      | 60        | 57       | 58     | 50       | 62     |



# 2021 Incidents by Time of Day



# **2021 Overlapping Incidents YTD**

[Another emergency incident that requires fire department response that occurs within the time frame of a previous emergency incident.]

| Year | JAN | FEB | MAR | APRIL | MAY | JUNE | JULY | AUG | SEPT | OCT | NOV | DEC | TOTAL |
|------|-----|-----|-----|-------|-----|------|------|-----|------|-----|-----|-----|-------|
| 2021 | 14  | 4   | 26  | 6     | 18  | 29   | 11   |     |      |     |     |     | 108   |
| 2020 | 16  | 7   | 10  | 0     | 23  | 24   | 17   | 30  | 12   | 26  | 11  | 20  | 196   |
| 2019 | 14  | 21  | 8   | 9     | 10  | 27   | 52   | 27  | 38   | 18  | 20  | 14  | 258   |



## National Fire Incident Reporting System (NFIRS) Incident Code Guide

## 100 Series (Fire)

#### (11) Structure F