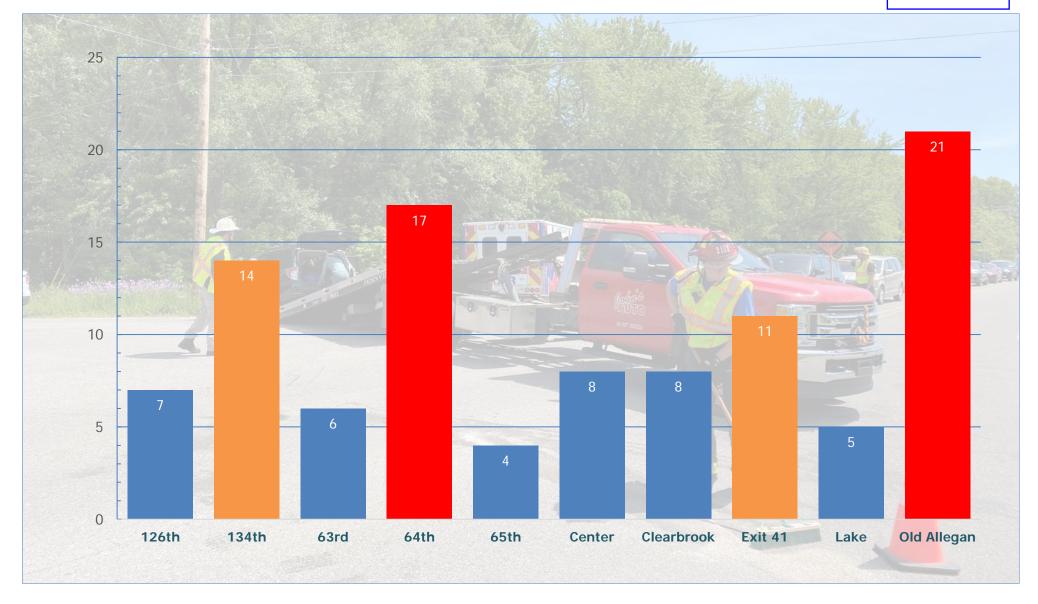

### 10. Unfinished Business:

- A. Subpoena / Lawsuit Update
  - 1. The Township is working on a settlement to include 8" watermain and special assessment district.
- **B.** Future Building Expansion
  - 1. Discussion ensued about potential options.
  - 2. Chief Janik reviewied his memo after meeting with the Command Staff.
  - 3. Conduct a survey first to gauge the public.
  - 4. Have some open forum meetings.
  - 5. Potentially expand the mission to include BLS transport.
  - 6. Eventually need to hire professional design/architect services.