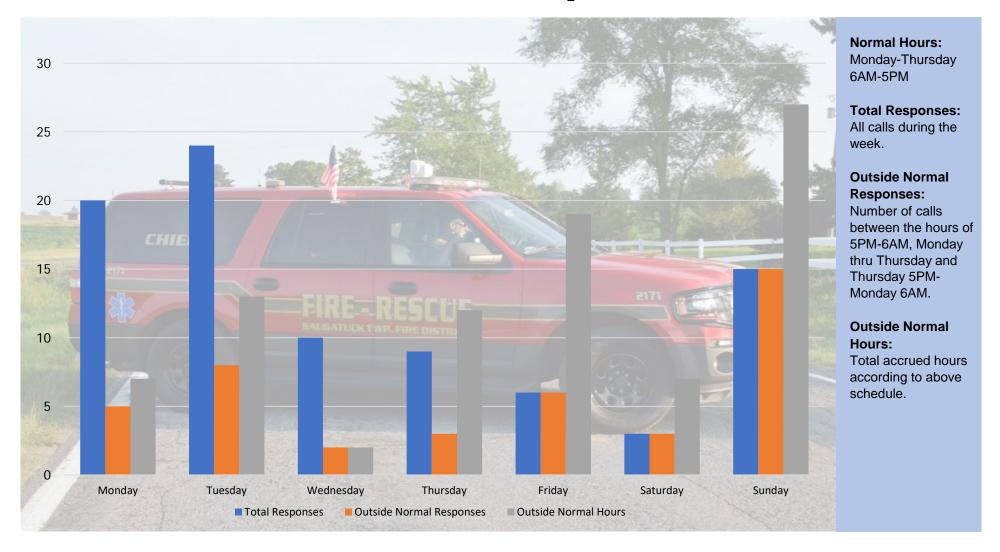

### 9. Fire Chief Comments:

- A. Incident Reports / Calls to Date / Overlapping Calls
  - 1. Incident report statistics year to date were reviewed 329 incidents year to date.
  - 2. 6:05 average response time year to date
  - 3. Road Construction / MVI Increases