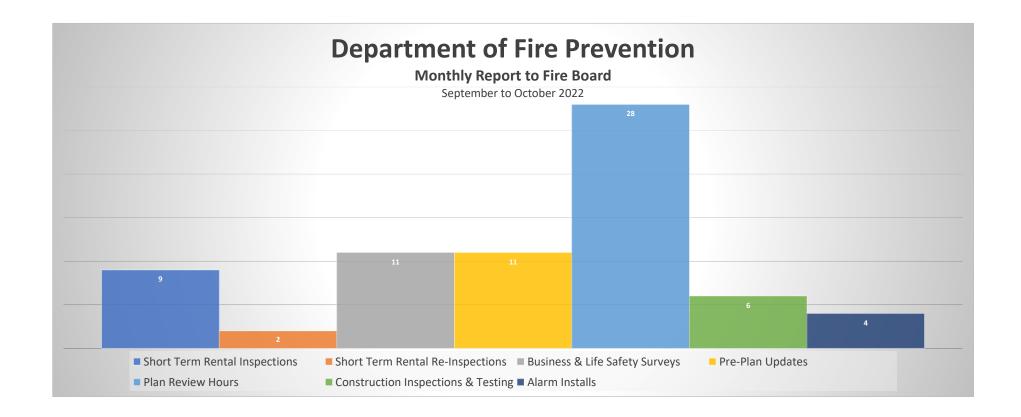

#### **AGENDA**

- Call to Order:
- 2. Pledge of Allegiance (Stand if you are able):
- 3. Roll Call:
- 4. Reminder: It is requested the board silences cell phones and put them away for the duration of the meeting.
- 5. Approval of Agenda (additions / deletions):
- 6. Approval of Minutes:
  - A. September 19<sup>th</sup>, 2022
- 7. Public Comment on Agenda Items Only (Limit 3 minutes):
- 8. Request for Payment:
  - A. Account Payables (Roll Call Vote)
  - **B.** Financial Report
- 9. Fire Chief Comments:
  - A. Incident Reports / EMS Report / Calls to Date / Overlapping Calls
  - **B.** Community Risk Reduction
    - 1. Department of Fire Prevention Monthly Report
    - 2. Michigan Fire Inspectors Society Fatal Fire Statistics
  - C. Grants
    - 1. Grants 2014 to 2022
    - 2. RAP Grant Drone Trailer Submitted
  - D. Certifications
    - Mike Betts Fire Instructor 2
    - 2. Michelle Green Fire Instructor 1
    - 3. Sean Marr Fire Instructor 1
    - 4. Misty Sherer Fire Instructor 1
    - 5. Chris Mantels Staff & Command Executive Leadership Program
  - E. Save the Date Appreciation/Awards Dinner January 21st, 2023
- 10. Unfinished Business:
  - A. None
- 11. New Business:
  - A. Cost Recovery Fee Schedule Updates/Approval (Roll Call Vote)
  - B. Allegan County Safe School Network November Seminar
- 12. Correspondence:
  - A. None
- 13. Public Comments: (Limit 3 minutes):
- 14. Fire Board Comments:
- 15. Adjournment:

YAYS: Phelps, Beckman, Aldrich, Fox, Verplank, Pullen.

NAYS: Miller ABSENT: None Motion passes 6:0.

- **B.** Financial Report
  - i. Financial Report was reviewed by P. Stanislawski
- 9. Fire Chief Comments:
  - A. Incident Reports / EMS Report / Calls to Date / Overlapping Calls
    - 1. 651 calls year to date for 2022.
    - 2. Average response time 6:14 delay due to I-196 construction and prolonged responses.
  - **B.** Community Risk Reduction
    - 1. Department of Fire Prevention Monthly Report
    - 2. Michigan Fire Inspectors Society Fatal Fire Statistics