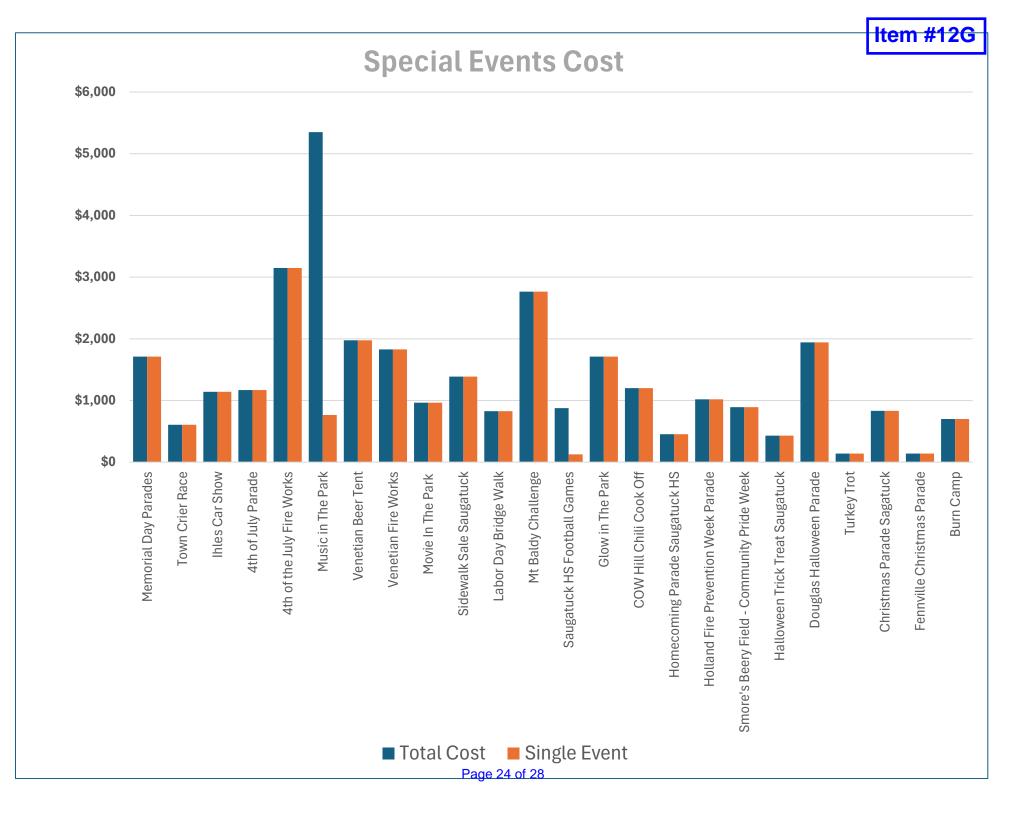

### AGENDA

- 1. Call to Order:
- 2. Pledge of Allegiance (Stand if you are able):
- 3. Roll Call:
- 4. Reminder: It is requested the board silences cell phones and put them away for the duration of the meeting.
- 5. Approval of Agenda (additions / deletions):
- 6. Welcome New Member & Swearing in Oath of Office Fran Ray
- 7. Approval of Minutes:
  - A. January 15<sup>th</sup>, 2024
  - B. December 18<sup>th</sup>, 2023 Closed Session
- 8. Public Comment on Agenda Items Only (Limit 3 minutes):
- 9. Request for Payment:
  - A. Account Payables (Roll Call Vote)
  - B. Financial Report
- 10. Fire Chief Comments:
  - A. Incident Reports / EMS Report / Calls to Date / Overlapping Calls
  - B. Community Risk Reduction
    - 1. Department of Fire Prevention Monthly Report
    - 2. Michigan Fire Inspectors Society Fatal Fire Statistics
  - C. CVB Special Event Coordinator April Gundy
  - D. Cost Recovery Update
    - 1. Incident #240045 Received \$3,235.00 payment.
    - 2. Incident #240049/50 Received \$5,967.50 payment.
    - 3. Incident #240051 Received \$5,410.00 payment.
  - E. Grant Awards
  - F. Hiring Process Update Selections made, new hire onboarding has commenced.
- 11. Unfinished Business:
  - A. Funding Approval Request #2120 Traffic Management Apparatus (TMA).
  - B. Ambulance Study Group 2.0 Update
- 12. New Business:
  - A. Funding Approval Request VOIP Phone System (Roll Call Vote)
  - B. Funding Approval Request #2111 Compartment Modifications (Roll Call Vote)
  - C. Replacement of Totaled Truck #2172 Discussion Allocate a not to exceed amount (Roll Call Vote)
  - D. Rental Fee Structure (Roll Call Vote)
  - E. Hydrant Clearing Plan
  - F. Donation Received George Supp Estate \$80,000 for Attenuator Truck
  - G. Special Event Fee Structure
  - H. Closed Session
    - 1. Closed session to consider a written legal opinion of the Fire District's attorney, pursuant to MCL 15.268(1)(h)(being Section 8(1)(h) of the Open Meetings Act).
    - 2. Motion to enter closed session.
    - 3. Motion to exit closed session.